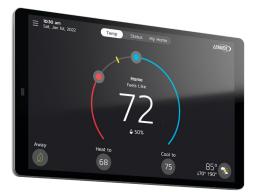

#### Welcome to Your Home Comfort Command Center. The Lennox S40 Smart Thermostat

Unlike most smart thermostats, the Lennox S40 Smart Thermostat is more than a temperature regulator. It's the command center for your entire system, with the incredible ability to monitor sensors throughout your home and in all your equipment. From detecting air pollutants and customizing comfort by room to providing maintenance and service reminders, it will even automatically alert you if your system goes out of tune and allow you to remotely share diagnostics with your local Lennox dealer. The Lennox S40 Smart Thermostat not only provides the most precise and perfect air, it also gives peace of mind.

#### All Lennox Smart Thermostats

- Feels Like<sup>™</sup> Temperature: Creates the temperature you want to feel, not just the temperature you set—much like the "Feels Like" temperature in a weather report.
- Schedule IQ<sup>™</sup> Technology: Combines with Smart Away<sup>™</sup> Mode to learn your routine and create an energy-optimizing schedule of operation.
- **One-Touch Away Mode:** Overrides your regular programming schedule with a single touch and sets back your heating and cooling set points to save energy.
- Smart Away<sup>™</sup> Mode: Uses the GPS in your smartphone to detect when you're leaving, and automatically adjusts the temperature to a more energy-efficient setting.

# • **Control via App:** Monitor temperatures and schedules from anywhere in the world using the Lennox Smart Thermostat app (S40) or iComfort app (S30, E30 & M30) on your smartphone or tablet.

- Smart Home Integration: Effortlessly integrate with a range of smart home devices—from premium smart home systems like Control4 to popular virtual assistants like Amazon Alexa, Apple HomeKit, Google Assistant, and IFTTT.\*
- **Performance Reports:** View overall system performance details and more when you opt in for monthly performance report emails.