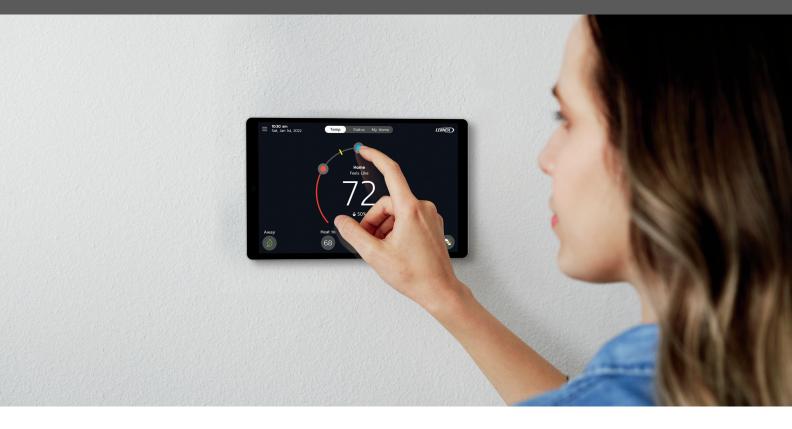

#### Welcome to Your Home Comfort Command Center. The Lennox S40 Smart Thermostat

Unlike most smart thermostats, the Lennox S40 Smart Thermostat is more than a temperature regulator. It's the command center for your entire system, with the incredible ability to monitor sensors throughout your home and in all your equipment. From detecting air pollutants and customizing comfort by room to providing maintenance and service reminders, it will even automatically alert you if your system goes out of tune and allow you to remotely share diagnostics with your local Lennox dealer. The Lennox S40 Smart Thermostat not only provides the most precise and perfect air, it also gives peace of mind.

#### All Lennox Smart Thermostats

- Feels Like<sup>™</sup> Temperature: Creates the temperature you want to feel, not just the temperature you set—much like the "Feels Like" temperature in a weather report.
- Schedule IQ<sup>™</sup> Technology: Combines with Smart Away<sup>™</sup> Mode to learn your routine and create an energy-optimizing schedule of operation.
- **One-Touch Away Mode:** Overrides your regular programming schedule with a single touch and sets back your heating and cooling set points to save energy.
- Smart Away<sup>™</sup> Mode: Uses the GPS in your smartphone to detect when you're leaving, and automatically adjusts the temperature to a more energy-efficient setting.

# • **Control via App:** Monitor temperatures and schedules from anywhere in the world using the Lennox Smart Thermostat app (S40) or iComfort app (S30, E30 & M30) on your smartphone or tablet.

- Smart Home Integration: Effortlessly integrate with a range of smart home devices—from premium smart home systems like Control4 to popular virtual assistants like Amazon Alexa, Apple HomeKit, Google Assistant, and IFTTT.\*
- **Performance Reports:** View overall system performance details and more when you opt in for monthly performance report emails.